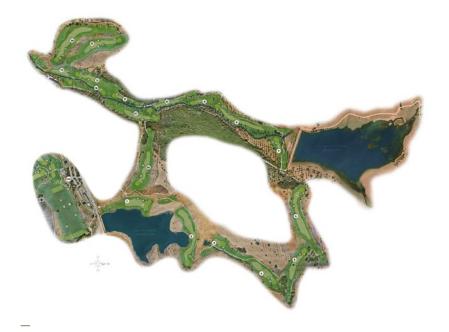

### **TECHNICAL INFORMATION**

| No. of Holes – 18       |         | Course Par – 71 | Handicap – Men 28 / Ladies 36 |                    |  |
|-------------------------|---------|-----------------|-------------------------------|--------------------|--|
| COURSE RATING AND SLOPE |         |                 | COURSE LENGTH                 |                    |  |
| O CR 70.3               | CR 67.3 | CR 68.2         | OUT () 2.978 m () 2.708 i     | m <b>2</b> .407 m  |  |
| O SR 130                | SR 124  | SR 122          | IN 2.732 m 2.397 i            | m <b>(</b> 1.941 m |  |
|                         |         |                 | TOTAL 0 5.710 m 5.105 r       | n <b>4</b> .348 m  |  |
| Services                |         |                 |                               |                    |  |